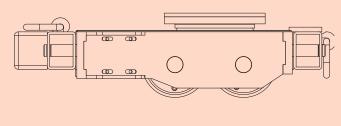

## Sketch

| Туре                            | Sketch  |        | JLA 15/20 G                                |
|---------------------------------|---------|--------|--------------------------------------------|
| Load capacity                   |         | kg/lbs | 15.000/33.000                              |
| Pulling capactiy                |         | kg/lbs | 20.000/44.000                              |
| Number of castors               |         | pcs    | 4 G / 8 G 1/2                              |
| Castor dimensions               | ØxI     | mm/in  | 140 x 120/5.5 x 4.7" / 140 x 59/5.5 x 2.3" |
| Fitting height                  |         | mm/in  | 180 / 7.1"                                 |
| Supporting surface of turntable | ØC      | mm/in  | 215/8.5"                                   |
| Dimensions                      | L1 x B1 | mm/in  | 1070 x 700 / 42.1 x 27.5"                  |
| Weight                          |         | kg/lbs | 250/551                                    |
| Air consumption                 |         | L/sec. | 25                                         |
| BastellaNr.with JUWAthan plus   |         |        | 22 150 140-V                               |