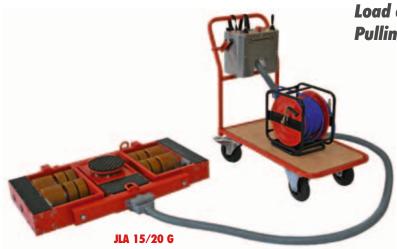

## **Self-powered trolley**

Load capacity 15 metric tons, **Pulling capacity 20 metric tons** 

## **Advantages in detail**

- Easy set-up. Connect pneumatic hose and go.
- No need for separate pulling vehicle.
- Similar dimensions as dollies in the same series.
- Low maintenance.
- All hoses are detachable creating compact system for easy transport.
- Capable of turning 180°.
- No need for electric power cable.
- Standard pneumatic connection 87 psi.