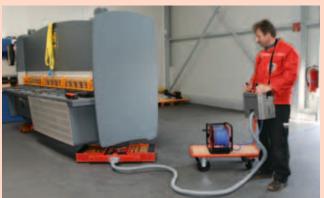

## **Self-powered trolley**

Load capacity 15 metric tons, **Pulling capacity 20 metric tons** 

## **Advantages in detail**

- Easy set-up. Connect pneumatic hose and go.
- No need for separate pulling vehicle.
- Similar dimensions as dollies in the same series.
- Low maintenance.
- All hoses are detachable creating compact system for easy transport.
- Capable of turning 180°.
- No need for electric power cable.
- Standard pneumatic connection 87 psi.