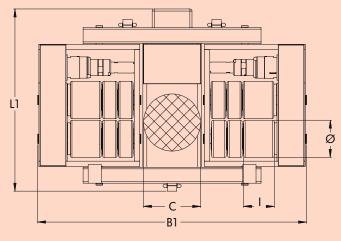

## Sketch

| Туре                            | Sketch  |        | JLA 15/20 G                                |
|---------------------------------|---------|--------|--------------------------------------------|
| Load capacity                   |         | kg/lbs | 15.000/33.000                              |
| Pulling capactiy                |         | kg/lbs | 20.000/44.000                              |
| Number of castors               |         | pcs    | 4 G / 8 G 1/2                              |
| Castor dimensions               | ØxI     | mm/in  | 140 x 120/5.5 x 4.7" / 140 x 59/5.5 x 2.3" |
| Fitting height                  |         | mm/in  | 180 / 7.1"                                 |
| Supporting surface of turntable | ØC      | mm/in  | 215/8.5"                                   |
| Dimensions                      | L1 x B1 | mm/in  | 1070 x 700 / 42.1 x 27.5"                  |
| Weight                          |         | kg/lbs | 250/551                                    |
| Air consumption                 |         | L/sec. | 25                                         |
| BastellaNr.with JUWAthan plus   |         |        | 22 150 140-V                               |