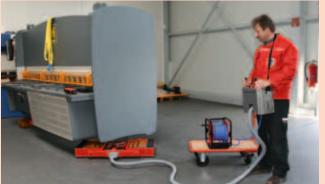

## **Self-powered trolley**

Load capacity 15 metric tons, **Pulling capacity 20 metric tons** 

## **Advantages in detail**

- Easy set-up. Connect pneumatic hose and go.
- No need for separate pulling vehicle.
- Similar dimensions as dollies in the same series.
- Low maintenance.
- All hoses are detachable creating compact system for easy transport.
- Capable of turning 180°.
- No need for electric power cable.
- Standard pneumatic connection 87 psi.